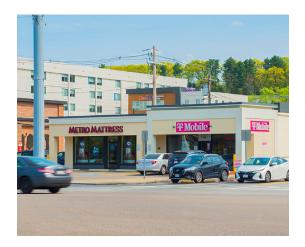

## LOCATION

140 Worcester Road offers superior tenant identity fronting on one of New England's busiest commercial thoroughfares.

- 59,000 vehicles per day on Worcester Road (Route 9)
- Major signalized intersection connecting Route 30 to Route 9 via Caldor Road
- Surrounded by prominent destination retailers and shopping centers
- Hotel and retail redevelopment under construction next door

### THE SPACE

A 5,350 square foot twotenant retail property.

#### **PROPERTY ATTRIBUTES**

- Prominent signage and identity directly on Route 9.
- Double left turn lane accessing the property westbound at traffic light.
- Parking and store access in front and rear of the property (5.2 parking spaces/1,000 sq. ft.).
- Strong local and regional demographics with plentiful demand drivers.