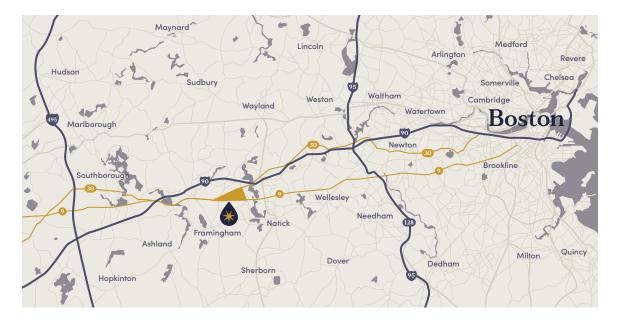

## LOCAL AND REGIONAL SHOPPING DESTINATION

- Golden Triangle: At the convergence of Greater Boston's primary East-West roadways and commuting corridors
- MA's largest shopping destination outside of Downtown Boston
- Both Route 90 exits between Routes 128 and 495 provide easy access to the property
- Surrounded by many of Greater Boston's most desirable suburban communities

## LOCATION

140 Worcester Road offers superior tenant identity fronting on one of New England's busiest commercial thoroughfares.

- 59,000 vehicles per day on Worcester Road (Route 9)
- Major signalized intersection connecting Route 30 to Route 9 via Caldor Road
- Surrounded by prominent destination retailers and shopping centers
- Hotel and retail redevelopment under construction next door