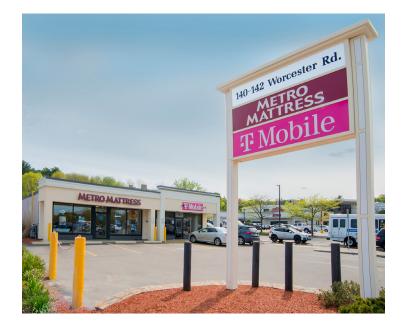

## 140 Worcester Road (Rt.9)

"GOLDEN TRIANGLE" FRAMINGHAM

## LOCATION

140 Worcester Road offers superior tenant identity fronting on one of New England's busiest commercial thoroughfares.

- 59,000 vehicles per day on Worcester Road (Route 9)
- Major signalized intersection connecting Route 30 to Route 9 via Caldor Road
- Surrounded by prominent destination retailers and shopping centers
- Hotel and retail redevelopment under construction next door

#### **PROPERTY ATTRIBUTES**

- Prominent signage and identity directly on Route 9.
- Double left turn lane accessing the property westbound at traffic light.
- Parking and store access in front and rear of the property (5.2 parking spaces/1,000 sq. ft.).
- Strong local and regional demographics with plentiful demand drivers.