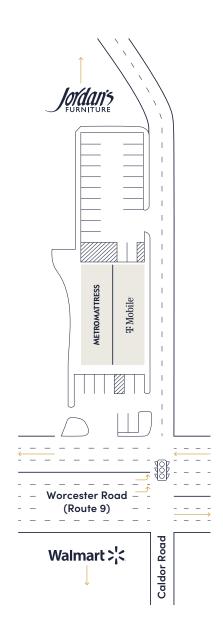

## LOCATION

140 Worcester Road offers superior tenant identity fronting on one of New England's busiest commercial thoroughfares.

- 59,000 vehicles per day on Worcester Road (Route 9)
- Major signalized intersection connecting Route 30 to Route 9 via Caldor Road
- Surrounded by prominent destination retailers and shopping centers
- Hotel and retail redevelopment under construction next door

#### **PROPERTY ATTRIBUTES**

- Prominent signage and identity directly on Route 9.
- Double left turn lane accessing the property westbound at traffic light.
- Parking and store access in front and rear of the property (5.2 parking spaces/1,000 sq. ft.).
- Strong local and regional demographics with plentiful demand drivers.