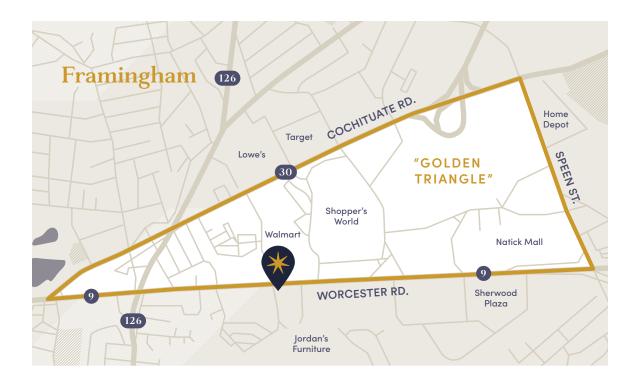

## 140 Worcester Road (Rt.9)

"GOLDEN TRIANGLE" FRAMINGHAM

## LOCAL AND REGIONAL SHOPPING DESTINATION

- Golden Triangle: At the convergence of Greater Boston's primary East-West roadways and commuting corridors
- MA's largest shopping destination outside of Downtown Boston
- Both Route 90 exits between Routes 128 and 495 provide easy access to the property
- Surrounded by many of Greater Boston's most desirable suburban communities