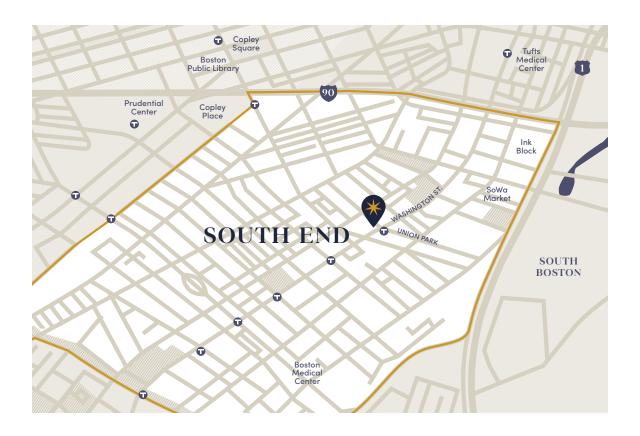

## **LOCATION**

1387 Washington Street is located on the corner of Washington Street and Union Park Street in Boston's South End.

#### **WASHINGTON STREET**

A busy commercial, residential and commuting corridor originating in Downtown Boston and extending southwest to the Massachusetts — Rhode Island border.

#### UNION PARK STREET

A boulevard of historic brownstone residences with neighborhood shops and restaurants on one side of Washington Street and the Cathedral of Holy Cross along with Cathedral High School on the other side.

## **MARKET**

A dense and growing residential market consisting of quintessential Boston brownstone streets and newer mixed-use developments served by a wealth of local restaurants and a variety of retail boutiques, essential stores and neighborhood services.