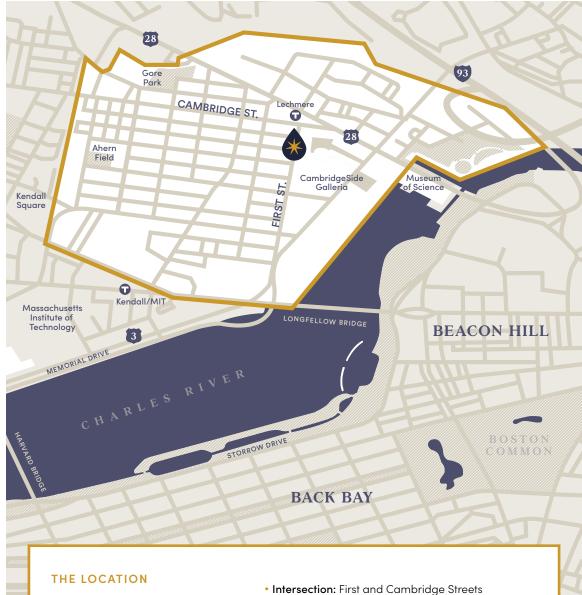

# One First at Lechmere is situated on the corner of Cambridge Street and First Street.

#### **ACROSS THE STREET**

New MBTA Lechmere Station (Opened 2022)

Extension project adds 9 stops from Lechmere to Somerville and Medford

Cambridge Crossing Development

2 million sq. foot office space and 2,800 residential units

#### WITHIN 2 BLOCKS

CambridgeSide

2 million sq. foot mixed-use redevelopment—including retail, office, lab, residential, and hotel uses

#### **5 MINUTE WALK**

Museum of Science
1.5 million annual visitors

#### 10-15 MINUTE WALK

Kendall Square/East Cambridge 18 million+ sq. foot office space and 68,228 workers

Massachusetts Institute of Technology (MIT) 11,000 students enrolled annually