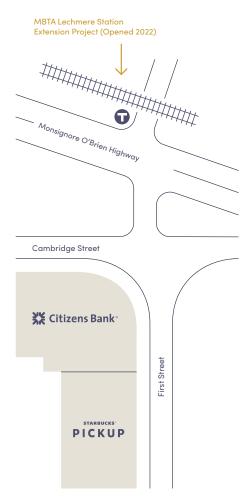

#### **ACROSS THE STREET**

New MBTA Lechmere Station (Opened 2022)

Extension project adds 9 stops from Lechmere to Somerville and Medford

Cambridge Crossing Development

2 million sq. foot office space and 2,800 residential units

#### WITHIN 2 BLOCKS

CambridgeSide

2 million sq. foot mixed-use redevelopment—including retail, office, lab, residential, and hotel uses