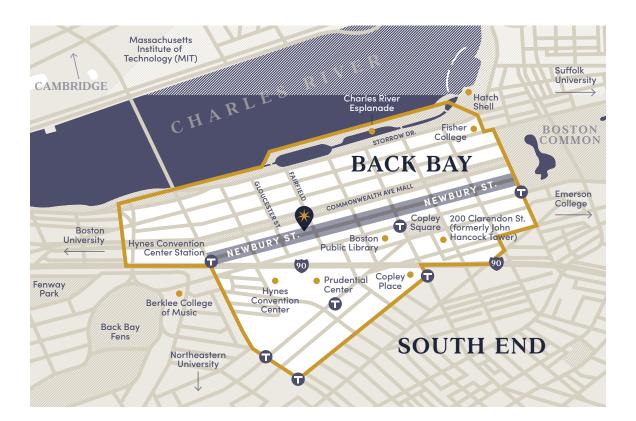

## LOCATION

Boston's Newbury Street is a world-renowned "high street" shopping destination offering a wide array of products and services to a broad range of customers (local residents, office workers, college students, tourists, and destination shoppers).

- Eight city blocks of diverse retail shops and residences along with a variety of commercial and civic enterprises housed in mostly historic 19th century brownstone properties.
- Experiential retail environment with restaurants, cafés, salons, spas, boutiques and luxury indulgences for destination shopping excursions.
- Neighborhood goods and services to support the surrounding dense and affluent Back Bay residential and office community.