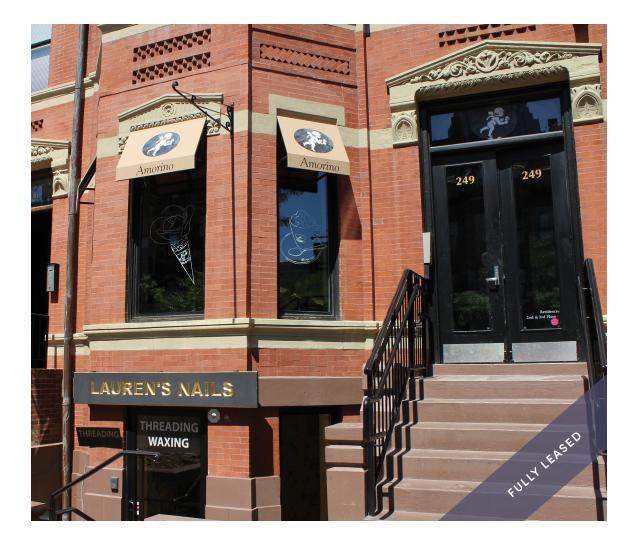

#### THE SPACE

A 991 square foot first floor (step-up) commercial/retail condominium located in a classic four-story retail and residential brownstone. The property is located on the north side ("sunny side") of Newbury Street between Fairfield and Gloucester Streets.

#### **NO AVAILABILITY**

No space available for lease. Fully occupied by Amorino — an artisanal gelato maker.