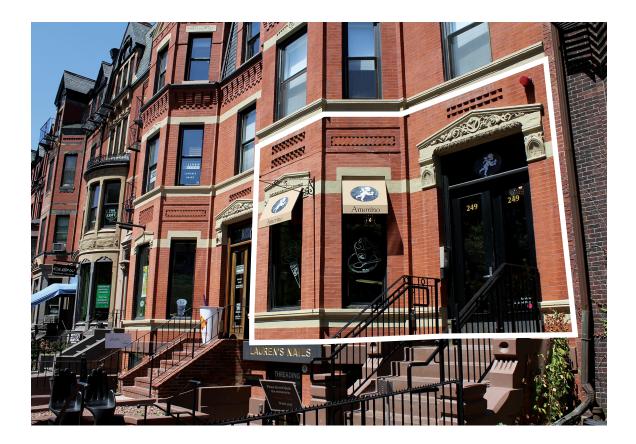

#### THE SPACE

A 991 square foot first floor (step-up) commercial/retail condominium located in a classic four-story retail and residential brownstone. The property is located on the north side ("sunny side") of Newbury Street between Fairfield and Gloucester Streets.

## LOCATION

Boston's Newbury Street is a world-renowned "high street" shopping destination offering a wide array of products and services to a broad range of customers (local residents, office workers, college students, tourists, and destination shoppers).