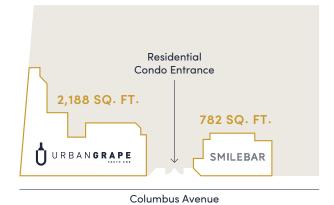

#### THE SPACE

Two commerical/retail condominums totalling 3,970 square feet, located on the first floor of the 8 story, 50 unit luxury residential condominium development known as The Bryant, Back Bay.

#### **NO AVAILABILITY**

No space available for lease.
One unit is occupied by Urban
Grape, an award-winning wine,
craft beer and spirits store and
the other unit is occupied by
Smile Bar, an orthodontic practice.