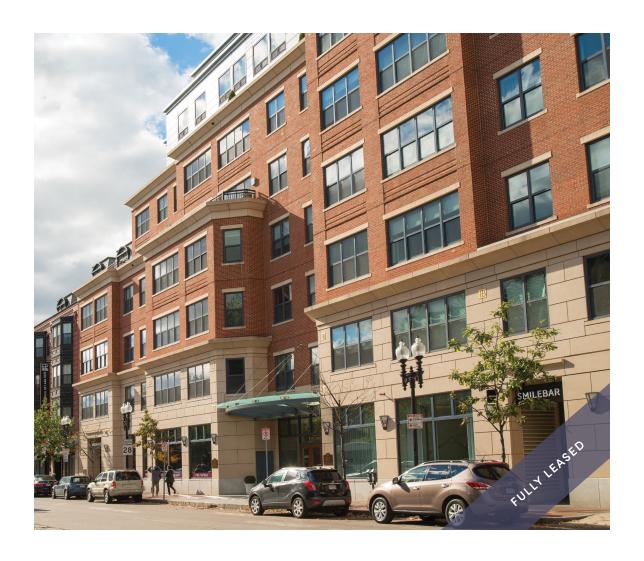

#### THE SPACE

Two commerical/retail condominums totalling 3,970 square feet, located on the first floor of the 8 story, 50 unit luxury residential condominium development known as The Bryant, Back Bay.

#### **NO AVAILABILITY**

No space available for lease.
One unit is occupied by Urban
Grape, an award-winning wine,
craft beer and spirits store and
the other unit is occupied by
Smile Bar, an orthodontic practice.

## **LOCATION**

303 Columbus Avenue is between Clarendon and Dartmouth Streets, where the South End and Back Bay neighborhoods meet.

Columbus Avenue is a historic boulevard possessing a mixture of mostly brownstone multi-family properties along with neighborhood restaurants and retail spaces. It originates in Park Square in Boston and extends through Boston's desirable Back Bay and South End neighborhoods.