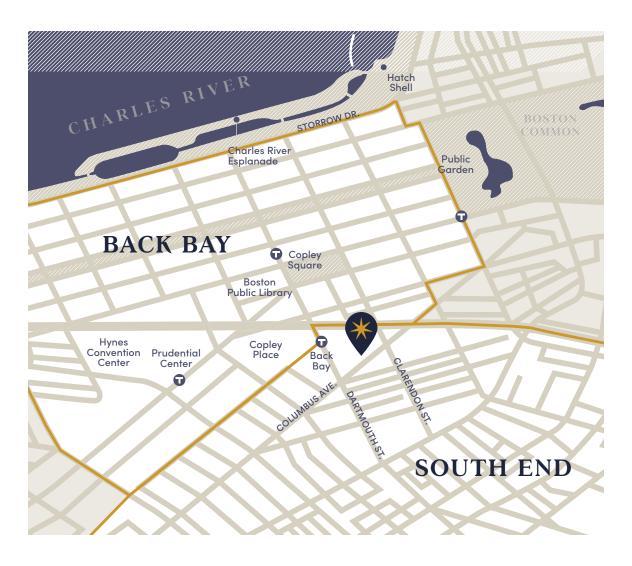

## **LOCATION**

303 Columbus Avenue is between Clarendon and Dartmouth Streets, where the South End and Back Bay neighborhoods meet.

Columbus Avenue is a historic boulevard possessing a mixture of mostly brownstone multi-family properties along with neighborhood restaurants and retail spaces. It originates in Park Square in Boston and extends through Boston's desirable Back Bay and South End neighborhoods.

## **MARKET**

303 Columbus Avenue serves a wide variety of customers.

- Back Bay and South End residences
- Office workers and nearby towers
- Downtown visitors and commuters via adjacent Back Bay Station (over 10 million passenger trips annually using subway, commuter rail, AMTRK and MBTA bus service).