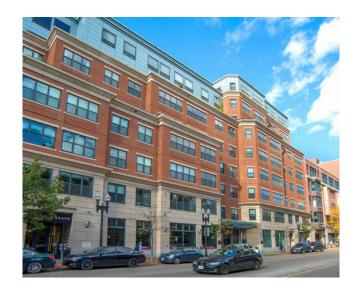

#### THE SPACE

Two commerical/retail condominums totalling 3,970 square feet, located on the first floor of the 8 story, 50 unit luxury residential condominium development known as The Bryant, Back Bay.

#### **NO AVAILABILITY**

No space available for lease.
One unit is occupied by Urban
Grape, an award-winning wine,
craft beer and spirits store and
the other unit is occupied by
Smile Bar, an orthodontic practice.