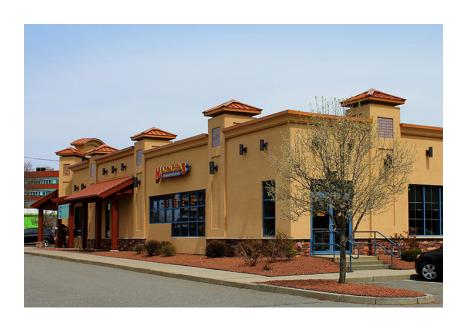

# PROPERTY OVERVIEW

THE SPACE

8,025 sq. ft.

#### **NO AVAILABILITY**

No space available for lease. Fully occupied by Margarita's Restaurant.