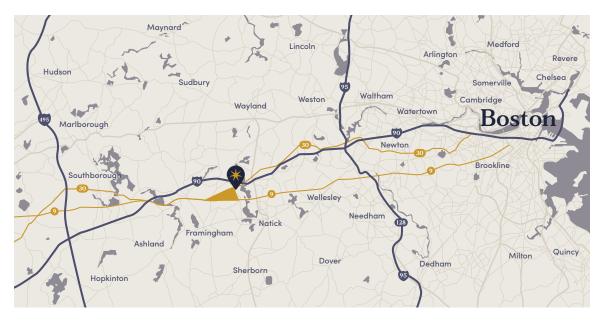

#### **GOLDEN TRIANGLE**

- At the convergence of Greater Boston's primary East-West roadways and commuting corridors
- MA's largest shopping destination outside of Downtown Boston
- Directly accessible from the Mass Pike (Rt. 90)
  Framingham exit
- Surrounded by many of Greater Boston's most desirable suburban communities

## LOCATION

- Prominent corner of Speen Street and Cochituate Road (Rt. 30), gateway to the Golden Triangle
- Less than 1/4 mile from the Mass Pike (Rt. 90) exit/entrance
- Across the street from Fortune 100 TJX Companies Headquarters
- Adjacent to Home Depot and Cochituate State Park