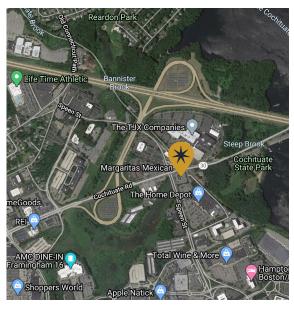

#### **GOLDEN TRIANGLE**

- At the convergence of Greater Boston's primary East-West roadways and commuting corridors
- MA's largest shopping destination outside of Downtown Boston
- Directly accessible from the Mass Pike (Rt. 90)
  Framingham exit
- Surrounded by many of Greater Boston's most desirable suburban communities

## LOCATION

- Prominent corner of Speen Street and Cochituate Road (Rt. 30), gateway to the Golden Triangle
- Less than 1/4 mile from the Mass Pike (Rt. 90) exit/entrance
- Across the street from Fortune 100 TJX Companies Headquarters
- Adjacent to Home Depot and Cochituate State Park