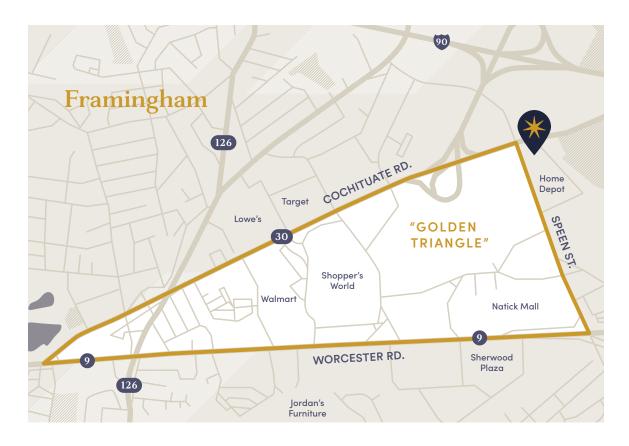

#### **GOLDEN TRIANGLE**

- At the convergence of Greater Boston's primary East-West roadways and commuting corridors
- MA's largest shopping destination outside of Downtown Boston
- Directly accessible from the Mass Pike (Rt. 90)
  Framingham exit
- Surrounded by many of Greater Boston's most desirable suburban communities

## LOCATION

- Prominent corner of Speen Street and Cochituate Road (Rt. 30), gateway to the Golden Triangle
- Less than 1/4 mile from the Mass Pike (Rt. 90) exit/entrance
- Across the street from Fortune 100 TJX Companies Headquarters
- Adjacent to Home Depot and Cochituate State Park