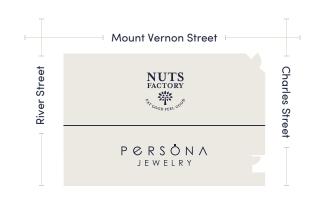

# 62-66 Charles Street is situated at the prime corner of Mount Vernon Street and Charles Street.

#### **NO AVAILABILITY**

No space available for lease. The space is fully leased to Nuts Factory and Persona Jewelry.