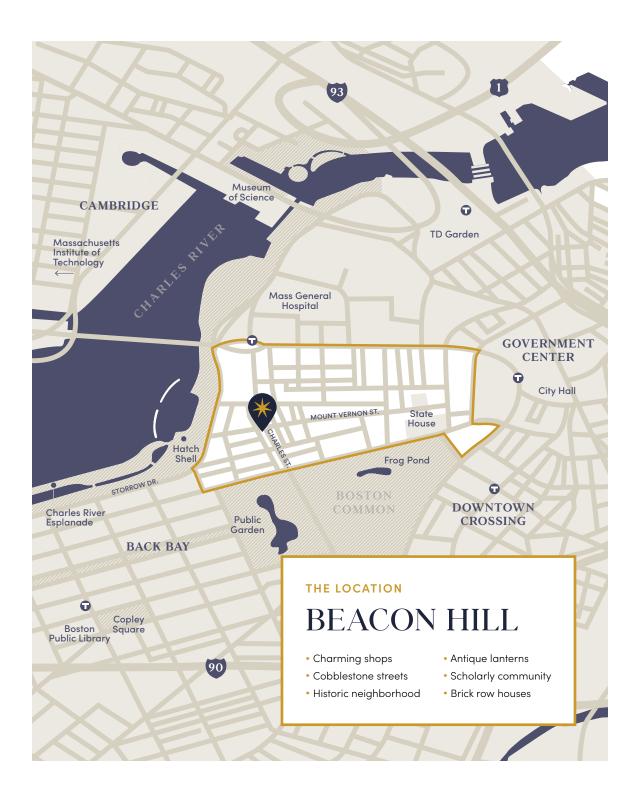

#### IN THE HEART OF HISTORIC BEACON HILL

# 62-66 Charles Street is situated at the prime corner of Mount Vernon Street and Charles Street.